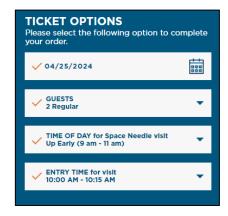

  CANCEL

  CONTINUE

  X

  ENCE THE

  y new levels of only revolving ions? Maybe our st health & safet a.com/elevating

3. Select ticket type.

4. Choose date, quantity, time of day, and entry window.

5. Proceed to cart. Complete transaction.