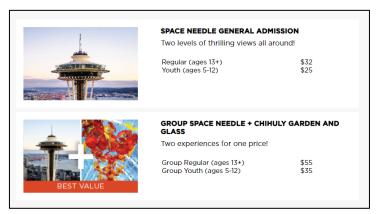

  CANCEL

  CONTINUE

  X

  ENCE THE

  y new levels of only revolving ions? Maybe our st health & safet a.com/elevating

3. Select ticket type.

4. Choose date, quantity, time of day, and entry window.

5. Proceed to cart. Complete transaction.